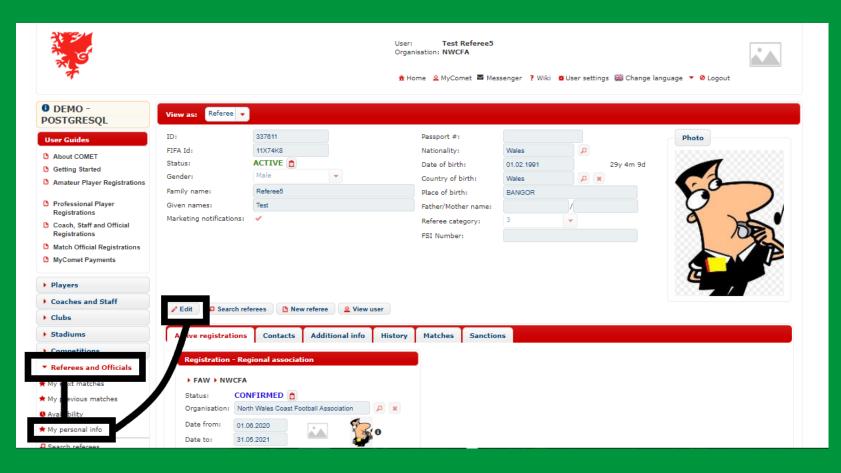

|             |                       |



- Once your signed registration form has been uploaded onto COMET and your registration has been CONFIRMED by the Referees Officer, you will receive an email to let you know your registration is Confirmed.
- Your electronic ID card (this can only be opened on a smart phone) and personal accident insurance documents for the 2020/21 season will be attached.
- You will receive a further email with your COMET user access details. This will include your username and password and the link to the COMET log in page.
- The emails are system generated and will come from <u>comet@analyticom.de</u> so please check your spam folder on your email account.



# Updating your personal information



## Updating your personal information





## Adding or updating your address

| A Id:<br>itus:                                                 | 337611<br>11X74K8<br>ACTIVE                                                                             | 6                   |       | Passport #:<br>Nationality:<br>Date of birth:                                                                                                                                                                                  | Wales                                                                                                                                    | 29y 4m 9d